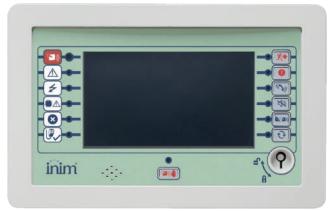

# Main control unit for voice functions for Previdia Ultra control panels

Main control unit for voice and evacuation functions equipped with touchscreen colour graphic display. It deals with the management and coordination of the various voice modules.

- Connection with push-to-talk microphone and emergency telephone (optional) on the front panel
- Monitor speaker for listening to audio sources
- 7" touchscreen graphic LCD
- Status LEDs and function keys for evacuation management