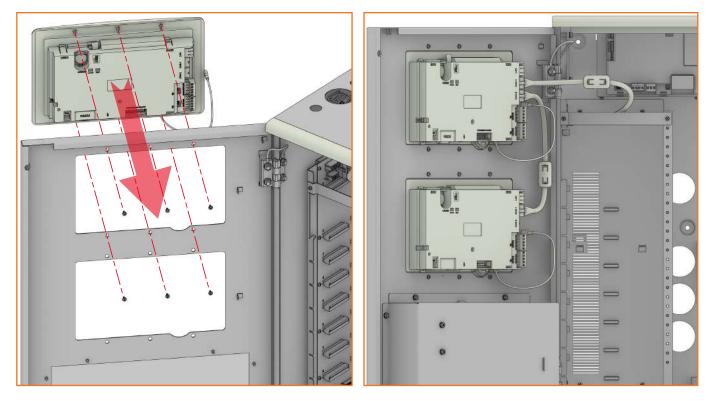

A single Previdia Ultra control panel can house only one of these modules. Mounts to the front plate and, if housed in the upper opening, connects to the CAN DRIVE+ bar. If housed in the lower opening, it connects to the FPMCPU module in the upper opening.

## DIMENSIONS AND INSTALLATION