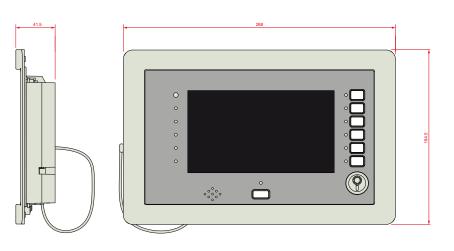

#### MECHANICAL SPECIFICATIONS

| Dimensions |                    | 288 x 184.5 x 41.5 mm |
|------------|--------------------|-----------------------|
| Weight     |                    | 670 g                 |
|            | Enclosure material | Plastic               |
| Enclosure  | Colour             | Light grey            |
|            | Flame class        | UL 94 V-2             |

## DIMENSIONS AND INSTALLATION