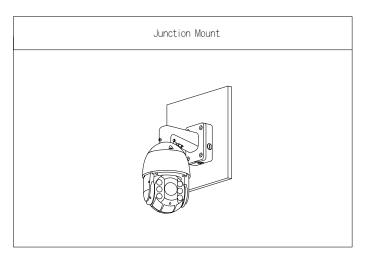

to +60 °C (-40 °F to +140 °F)                                 |
|                       |                                                                      |

| Operating Humidity   | <90% (RH)                            |
|----------------------|--------------------------------------|
| Storage Temperature  | -40 °C to +60 °C (-40 °F to +140 °F) |
| Storage Humidity     | 10%–90% (RH)                         |
| Anti-corrosion Level | Moderate Protection                  |

| Ordering Information |            |                             |  |  |
|----------------------|------------|-----------------------------|--|--|
| Туре                 | Model      | Description                 |  |  |
| Camera<br>Mount      | DH-PFA120A | Anti-corrosion Junction Box |  |  |

#### Installation



## Dimensions (mm[inch])



### **Package Information**

 $\cdot$  Junction box × 1

• S3.0 Wrench × 1

Rev 002.000 © 2023 Dahua. All rights reserved. Design and specifications are subject to change without notice. The images, specifications and information mentioned in the document are only for reference, and might differ from the actual product.