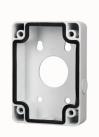

# DH-PFA120A Anti-corrosion Junction Box

· Aluminum alloy material.

 $\cdot$  Matched with particular cameras, beautiful and elegant designed.

#### System Overview

Dahua Junction Box is beautifully designed and highly convenient. Cables can be organized in it and there are outlets at the bottom and side of the box, making it easy to install and use.