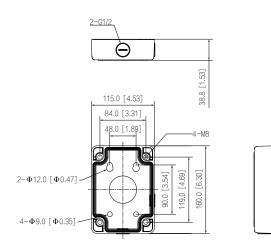

## Dimensions (mm[inch])

#### **Technical Specification**

| Structure |
|-----------|
|-----------|

| Product Material      | Aluminum alloy                                                       |
|-----------------------|----------------------------------------------------------------------|
| Product Dimensions    | 115.0 mm × 160.0 mm × 38.8 mm (4.53" × 6.30" × 1.53") (L × W × H)    |
| Appearance Color      | White                                                                |
| Net Weight            | 0.53 kg (1.17 lb)                                                    |
| Gross Weight          | 0.60 kg (1.32 lb)                                                    |
| Load bearing          | 7.0 kg (15.43 lb)                                                    |
| Installation          | Junction Mount                                                       |
| Screw Thread Type     | G1/2                                                                 |
| Applicable Camera     | Please see "Camera Accessories Selection"                            |
| Packaging Dimensions  | 177.0 mm × 177.0 mm × 52.0 mm (6.97" × 6.97" ×<br>2.05") (L × W × H) |
| Environment           |                                                                      |
| Operating Temperature | -40 °C to +60 °C (-40 °F to +140 °F)                                 |
|                       |                                                                      |