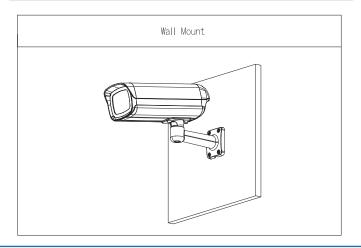

2.99") (L × W × H) |
| Environment           |                                                            |
| Operating Temperature | -40 °C to +60 °C (-40 °F to +140 °F)                       |
| Operating Humidity    | <90% (RH)                                                  |
| Storage Temperature   | -40 °C to +60 °C (-40 °F to +140 °F)                       |
| Storage Humidity      | 10%-90% (RH)                                               |
| Anti-corrosion Level  | Basic Protection                                           |

| Ordering Information |            |                    |
|----------------------|------------|--------------------|
| Туре                 | Model      | Description        |
| Camera<br>Mount      | DH-PFB603W | Wall Mount Bracket |

#### Installation



## Dimensions (mm[inch])



## **Package Information**

- Wall mount bracket × 1
- M6×10 screw × 2
- ST4.2×25 screw × 4
- Plastic anchor × 4
- S5.0 wrench × 1