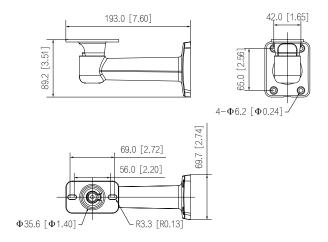

## Dimensions (mm[inch])

### **Technical Specification**

Structure

| Casing Material              | Aluminum alloy                                                   |
|------------------------------|------------------------------------------------------------------|
| Product Dimensions           | 193.0 mm × 69.7 mm × 89.2 mm (7.60" × 2.70" × 3.51") (L × W × H) |
| Appearance Color             | White                                                            |
| Net Weight                   | 0.28 kg (0.62 lb)                                                |
| Gross Weight                 | 0.36 kg (0.79 lb)                                                |
| Load Bearing                 | 3.0 kg (6.61 lb)                                                 |
| Installation                 | Wall mount                                                       |
| Adjustable Inclination Angle | -30°-0°                                                          |
| Rotation Angle               | 0°-360°                                                          |