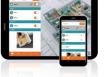

The panel can be controlled by the App AMC Plus (iOS / Android) with IP module and/or GPRS / 3G module. The programming can be made with keypad and/or PC software. The programming with software can be made remotely with IP module and/or GPRS / 3G module.