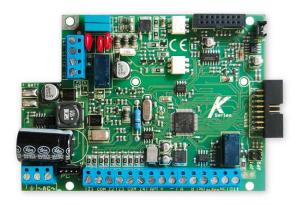

## **KSeries**

EN 50131 / GRADE 2 / CLASS 2

**K4** 

4 - 12 zones split double, triple EOL + 2 zones for each keypad\* (max 4 zones)

**K8** 

8 - 24 zones split double, triple EOL + 2 zones for each keypad\* (max 8 zones)

## Settable by PC

The **K Series** are security control panels for building protection; hybrid system (wired and wireless input); EN 50131, Grade 2, Class 2 approved. The control panel is equipped of 4/8 zones, expandable to 16/64. It is possible to obtain more zones by double and triple EOL split line (K4-K8). K Series are able to notify one or more situations of ALARM, ROBBERY, TAMPERING and TROUBLE with different carriers:

- PSTN LINE on board (voice beep calls\*, Contact ID, SIA fsk, etc.)
- GPRS/3G module (voice beep calls\*, SMS, Contact ID, DC09 IP protocol for Contact ID and SIA IP)
- IP module (DC09 IP protocol for Contact ID and SIA IP)

\* The K Series has not voice synthesis, the calls are made with beeps

| <b>Technical Features</b>          | K4                                                                                     | К8                                                                                     | K8 Plus                                                       |
|------------------------------------|----------------------------------------------------------------------------------------|----------------------------------------------------------------------------------------|---------------------------------------------------------------|
| ZONES                              | 4 - 12 zones<br>split double, triple EOL<br>+2 zones for each keypad*<br>(max 4 zones) | 8 - 24 zones<br>split double, triple EOL<br>+2 zones for each keypad*<br>(max 8 zones) | 8 - 64 zones<br>double, triple EOL                            |
| WIRELESS ZONES                     | 64 zones                                                                               | 64 zones                                                                               | 64 zones                                                      |
| OUTPUTS                            | 1 on board - expandable to 8<br>(with expansions or keypads)                           | 2 on board - expandable to 8 (with expansions or keypads)                              | 2 on board - expandable to 17<br>(with expansions or keypads) |
| USER CODE                          | 32                                                                                     | 32                                                                                     | 64                                                            |
| AREAS                              | 4                                                                                      | 4                                                                                      | 8                                                             |
| GROUPS                             | 4                                                                                      | 4                                                                                      | 4                                                             |
| KEYPADS                            | 4                                                                                      | 4                                                                                      | 8                                                             |
| TAG READER                         | 4                                                                                      | 4                                                                                      | 8                                                             |
| LOG EVENTS                         | 1000                                                                                   | 1000                                                                                   | 1000                                                          |
| PHONE NUMBERS                      | 8 for SMS and private calls + 8 for CMS                                                | 8 for SMS and private<br>calls + 8 for CMS                                             | 8 for SMS and private<br>calls + 8 for CMS                    |
| CARRIERS                           | PSTN on board,<br>GPRS/3G module,<br>IP module                                         | PSTN on board,<br>GPRS/3G module,<br>IP module                                         | PSTN on board,<br>GPRS/3G module,<br>IP module                |
| REMOTE MANAGEMENT<br>IP - GPRS/3G  | by App<br>(iOS - Android)                                                              | by App<br>(iOS - Android)                                                              | by App<br>(iOS - Android)                                     |
| REMOTE PROGRAMMING<br>IP - GPRS/3G | by PC software                                                                         | by PC software                                                                         | by PC software                                                |
| TIMERS                             | 4 per day week                                                                         | 4 per day week                                                                         | 4 per day week                                                |