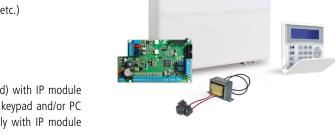

## Settable by PC

The **K Series** are security control panels for building protection; hybrid system (wired and wireless input); EN 50131, Grade 2, Class 2 approved. The control panel is equipped of 4/8 zones, expandable to 16/64. It is possible to obtain more zones by double and triple EOL split line (K4-K8). K Series are able to notify one or more situations of ALARM, ROBBERY, TAMPERING and TROUBLE with different carriers:

- PSTN LINE on board (voice beep calls\*, Contact ID, SIA fsk, etc.)
- GPRS/3G module (voice beep calls\*, SMS, Contact ID, DC09 IP protocol for Contact ID and SIA IP)
- IP module (DC09 IP protocol for Contact ID and SIA IP)

The panel can be controlled by the App AMC Plus (iOS / Android) with IP module and/or GPRS / 3G module. The programming can be made with keypad and/or PC software. The programming with software can be made remotely with IP module and/or GPRS / 3G module.