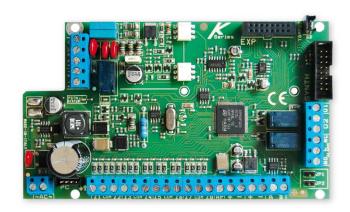

K8plus

8 - 64 zones double, triple EOL

GPRS/3G module

module

**Multisplit zones** K4 - K8 (without expansions)

Hybrid system (wired and wireless input)

**PSTN** on board

multiformat

\* The K Series has not voice synthesis, the calls are made with beeps

| <b>Technical Features</b>          | K4                                                                                     | К8                                                                                     | K8 Plus                                                       |
|------------------------------------|----------------------------------------------------------------------------------------|----------------------------------------------------------------------------------------|---------------------------------------------------------------|
| ZONES                              | 4 - 12 zones<br>split double, triple EOL<br>+2 zones for each keypad*<br>(max 4 zones) | 8 - 24 zones<br>split double, triple EOL<br>+2 zones for each keypad*<br>(max 8 zones) | 8 - 64 zones<br>double, triple EOL                            |
| WIRELESS ZONES                     | 64 zones                                                                               | 64 zones                                                                               | 64 zones                                                      |
| OUTPUTS                            | 1 on board - expandable to 8<br>(with expansions or keypads)                           | 2 on board - expandable to 8 (with expansions or keypads)                              | 2 on board - expandable to 17<br>(with expansions or keypads) |
| USER CODE                          | 32                                                                                     | 32                                                                                     | 64                                                            |
| AREAS                              | 4                                                                                      | 4                                                                                      | 8                                                             |
| GROUPS                             | 4                                                                                      | 4                                                                                      | 4                                                             |
| KEYPADS                            | 4                                                                                      | 4                                                                                      | 8                                                             |
| TAG READER                         | 4                                                                                      | 4                                                                                      | 8                                                             |
| LOG EVENTS                         | 1000                                                                                   | 1000                                                                                   | 1000                                                          |
| PHONE NUMBERS                      | 8 for SMS and private calls + 8 for CMS                                                | 8 for SMS and private<br>calls + 8 for CMS                                             | 8 for SMS and private<br>calls + 8 for CMS                    |
| CARRIERS                           | PSTN on board,<br>GPRS/3G module,<br>IP module                                         | PSTN on board,<br>GPRS/3G module,<br>IP module                                         | PSTN on board,<br>GPRS/3G module,<br>IP module                |
| REMOTE MANAGEMENT<br>IP - GPRS/3G  | by App<br>(iOS - Android)                                                              | by App<br>(iOS - Android)                                                              | by App<br>(iOS - Android)                                     |
| REMOTE PROGRAMMING<br>IP - GPRS/3G | by PC software                                                                         | by PC software                                                                         | by PC software                                                |
| TIMERS                             | 4 per day week                                                                         | 4 per day week                                                                         | 4 per day week                                                |

<sup>\*</sup> Keypads with zones are Unika, K-lcd Blue, K-lcd Blue Tag, K-lcd Light Plus