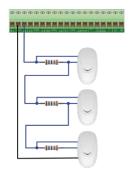

- 1 zone with single / double / triple EOL
- 2 zones with tamper protection
- 3 zones
- many other configurations

iOS/Android APP **AMC**Plus

## Settable by PC

The **K Series** are security control panels for building protection; hybrid system (wired and wireless input); EN 50131, Grade 2, Class 2 approved. The control panel is equipped of 4/8 zones, expandable to 16/64. It is possible to obtain more zones by double and triple EOL split line (K4-K8). K Series are able to notify one or more situations of ALARM, ROBBERY, TAMPERING and TROUBLE with different carriers: