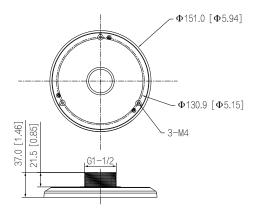

## Dimensions (mm[inch])

#### Structure

| Casing Material    | Aluminum alloy                            |
|--------------------|-------------------------------------------|
| Product Dimensions | Φ151.0 mm × 37.0 mm (Φ5.94" × 1.46")      |
| Appearance Color   | White                                     |
| Net Weight         | 0.21 kg (0.46 lb)                         |
| Gross Weight       | 0.26 kg (0.57 lb)                         |
| Load Bearing       | 3.0 kg (6.61 lb)                          |
| Installation       | Ceiling mount                             |
| Screw Thread Type  | G1 1/2                                    |
| Applicable Model   | Please see "Camera Accessories Selection" |