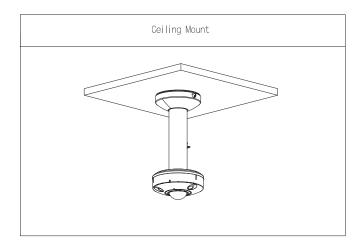

|
| Operating Humidity    | <90% (RH)                                                                                             |
| Storage Temperature   | -40 °C to +60 °C (-40 °F to +140 °F)                                                                  |
| Storage Humidity      | 10%-90% (RH)                                                                                          |
| Anti-corrosion Level  | Basic Protection                                                                                      |

| Ordering Information |           |               |
|----------------------|-----------|---------------|
| Туре                 | Model     | Description   |
| Camera<br>Mount      | DH-PFA100 | Mount Adapter |

#### Installation



## Dimensions (mm[inch])



## **Package Information**

- Mount adapter × 1
- M4×10 screw × 3