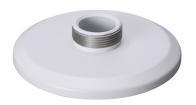

# DH-PFA100

# Mount Adapter

- · Built of aluminum alloy.
- · Matched with particular cameras, beautiful and elegant designed.