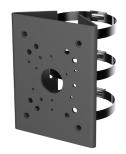

# DH-PFA150-B

Pole Mount Bracket

- · Built of SECC and SUS304 material.
- · Compatible with junction boxes, wall mount brackets, power boxes, universal joints, and more.
- · Designed for multiple types of poles that are 80-150 mm wide.

#### Structure

| Product Material     | SECC; Hoop: SUS304                                                                                          |
|----------------------|-------------------------------------------------------------------------------------------------------------|
| Product Dimensions   | 130.4 mm $\times$ 45.0 mm $\times$ 170.0 mm (5.13" $\times$ 1.77" $\times$ 6.69") (L $\times$ W $\times$ H) |
| Appearance Color     | Black                                                                                                       |
| Net Weight           | 1.09 kg (2.40 lb)                                                                                           |
| Gross Weight         | 1.28 kg (2.82 lb)                                                                                           |
| Load bearing         | 7.0 kg (15.43 lb)                                                                                           |
| Installation         | Pole mount                                                                                                  |
| Pole Diameter        | Φ80 mm-150 mm (Φ3.15"-5.91")                                                                                |
| Packaging Dimensions | 177.0 mm × 177.0 mm × 52.0 mm (6.97" × 6.97" × 2.05") (L × W × H)                                           |
| Applicable Camera    | Please see "Camera Accessories Selection"                                                                   |