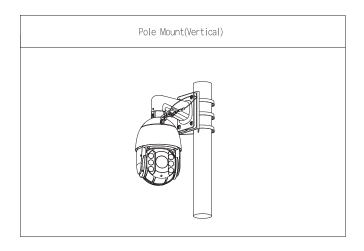

### Installation

#### Structure

| Product Material     | SECC; Hoop: SUS304                                                                                          |
|----------------------|-------------------------------------------------------------------------------------------------------------|
| Product Dimensions   | 130.4 mm $\times$ 45.0 mm $\times$ 170.0 mm (5.13" $\times$ 1.77" $\times$ 6.69") (L $\times$ W $\times$ H) |
| Appearance Color     | Black                                                                                                       |
| Net Weight           | 1.09 kg (2.40 lb)                                                                                           |
| Gross Weight         | 1.28 kg (2.82 lb)                                                                                           |
| Load bearing         | 7.0 kg (15.43 lb)                                                                                           |
| Installation         | Pole mount                                                                                                  |
| Pole Diameter        | Φ80 mm-150 mm (Φ3.15"-5.91")                                                                                |
| Packaging Dimensions | 177.0 mm × 177.0 mm × 52.0 mm (6.97" × 6.97" × 2.05") (L × W × H)                                           |
| Applicable Camera    | Please see "Camera Accessories Selection"                                                                   |