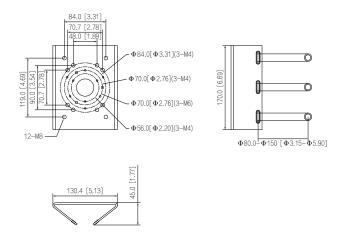

## Dimensions (mm[inch])

#### Structure

| Product Material     | SECC; Hoop: SUS304                                                                                          |
|----------------------|-------------------------------------------------------------------------------------------------------------|
| Product Dimensions   | 130.4 mm $\times$ 45.0 mm $\times$ 170.0 mm (5.13" $\times$ 1.77" $\times$ 6.69") (L $\times$ W $\times$ H) |
| Appearance Color     | Black                                                                                                       |
| Net Weight           | 1.09 kg (2.40 lb)                                                                                           |
| Gross Weight         | 1.28 kg (2.82 lb)                                                                                           |
| Load bearing         | 7.0 kg (15.43 lb)                                                                                           |
| Installation         | Pole mount                                                                                                  |
| Pole Diameter        | Φ80 mm-150 mm (Φ3.15"-5.91")                                                                                |
| Packaging Dimensions | 177.0 mm × 177.0 mm × 52.0 mm (6.97" × 6.97" × 2.05") (L × W × H)                                           |
| Applicable Camera    | Please see "Camera Accessories Selection"                                                                   |