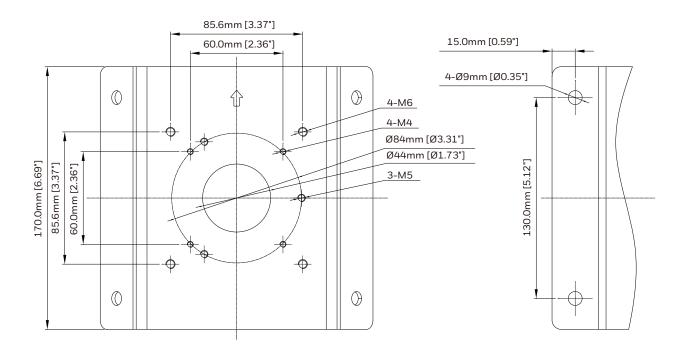

### **Dimensions**

buildings.honeywell.com/security +1 800 323 4576 (North America only) Document 800-35IS01-Rev A-09/2024

© 2024 Honeywell International Inc. All rights reserved. No part of this publication may be reproduced by any means without written permission from Honeywell Video Systems. The information in this publication is believed to be accurate in all respects. However, Honeywell Video Systems cannot assume responsibility for any consequences resulting from the use thereof. The information contained herein is subject to change without notice. Revisions or new editions to this publication may be issued to incorporate such changes.

## **Specifications**

| PARAMETER             |                                                           |
|-----------------------|-----------------------------------------------------------|
| Material              | Aluminum                                                  |
| Color                 | RAL 9003                                                  |
| Dimensions            | 170.0 mm x 176.5 mm x 103.3 mm<br>(6.69" x 6.95" x 4.07") |
| Maximum Load Capacity | 4 kg (8.8 lb)                                             |
| Product Weight        | 0.5 kg (1.1 lb)                                           |
| Package Weight        | 0.62 kg (1.37 lb)                                         |