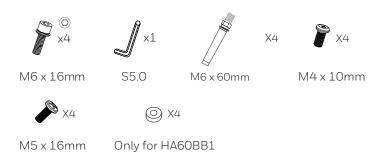

# Honeywell

## **HA35CNM01**

35 Series Corner Mount Bracket

The 35 series corner mount bracket is compatible with the following Honeywell accessories:

- HA60WLMB1
- HA35JCBM01 HA35JCBHA1
- HA35JCBHBAHA35JCBHBB
- HA35JCBHDV
- HA35JCBHDF
- HA60BB1
- HA60JCBH1



The following accessories are provided along with the package:



## **Specifications**

| PARAMETER             |                                                           |
|-----------------------|-----------------------------------------------------------|
| Material              | Aluminum                                                  |
| Color                 | RAL 9003                                                  |
| Dimensions            | 170.0 mm x 176.5 mm x 103.3 mm<br>(6.69" x 6.95" x 4.07") |
| Maximum Load Capacity | 4 kg (8.8 lb)                                             |
| Product Weight        | 0.5 kg (1.1 lb)                                           |
| Package Weight        | 0.62 kg (1.37 lb)                                         |

#### **Installation Notes**

The surface must be capable of supporting at least three