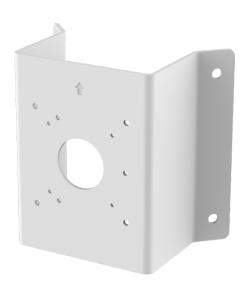

## **HA35CNM01**

35 Series Corner Mount Bracket

The 35 series corner mount bracket is compatible with the following Honeywell accessories:

- HA60WLMB1
- HA35JCBM01 HA35JCBHA1
- HA35JCBHBAHA35JCBHBB
- HA35JCBHDV
- HA35JCBHDF
- HA60BB1
- HA60JCBH1