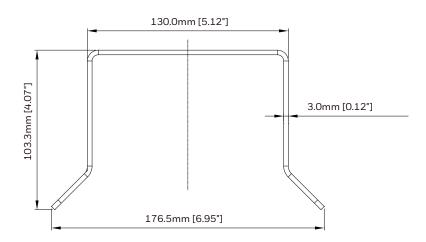

### **Dimensions**

buildings.honeywell.com/security +1 800 323 4576 (North America only) Document 800-35IS01-Rev A-09/2024

© 2024 Honeywell International Inc. All rights reserved. No part of this publication may be reproduced by any means without written permission from Honeywell Video Systems. The information in this publication is believed to be accurate in all respects. However, Honeywell Video Systems cannot assume responsibility for any consequences resulting from the use thereof. The information contained herein is subject to change without notice. Revisions or new editions to this publication may be issued to incorporate such changes.

## **Specifications**

| PARAMETER             |                                                           |
|-----------------------|-----------------------------------------------------------|
| Material              | Aluminum                                                  |
| Color                 | RAL 9003                                                  |
| Dimensions            | 170.0 mm x 176.5 mm x 103.3 mm<br>(6.69" x 6.95" x 4.07") |
| Maximum Load Capacity | 4 kg (8.8 lb)                                             |
| Product Weight        | 0.5 kg (1.1 lb)                                           |
| Package Weight        | 0.62 kg (1.37 lb)                                         |