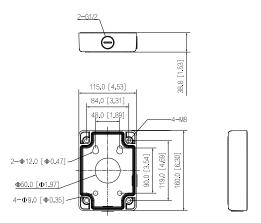

## Dimensions (mm[inch])

#### Structure

| Casing Material    | Aluminum alloy                                                                                              |
|--------------------|-------------------------------------------------------------------------------------------------------------|
| Product Dimensions | 115.0 mm $\times$ 160.0 mm $\times$ 38.8 mm (4.53" $\times$ 6.30" $\times$ 1.53") (L $\times$ W $\times$ H) |
| Appearance Color   | Silver gray                                                                                                 |
| Net Weight         | 0.53 kg (1.17 lb)                                                                                           |
| Gross Weight       | 0.62 kg (1.37 lb)                                                                                           |
| Load Bearing       | 12.0 kg (26.46 lb)                                                                                          |
| Installation       | Junction mount                                                                                              |
| Screw Thread Type  | G1/2                                                                                                        |
| Applicable Model   | Please see "Camera Accessories Selection"                                                                   |