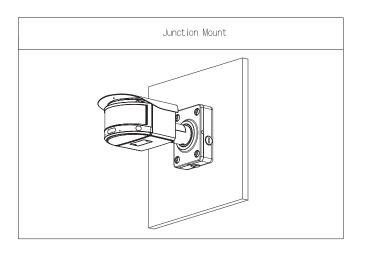

## Installation

#### Structure

| Casing Material    | Aluminum alloy                                                                                              |
|--------------------|-------------------------------------------------------------------------------------------------------------|
| Product Dimensions | 115.0 mm $\times$ 160.0 mm $\times$ 38.8 mm (4.53" $\times$ 6.30" $\times$ 1.53") (L $\times$ W $\times$ H) |
| Appearance Color   | Silver gray                                                                                                 |
| Net Weight         | 0.53 kg (1.17 lb)                                                                                           |
| Gross Weight       | 0.62 kg (1.37 lb)                                                                                           |
| Load Bearing       | 12.0 kg (26.46 lb)                                                                                          |
| Installation       | Junction mount                                                                                              |
| Screw Thread Type  | G1/2                                                                                                        |
| Applicable Model   | Please see "Camera Accessories Selection"                                                                   |