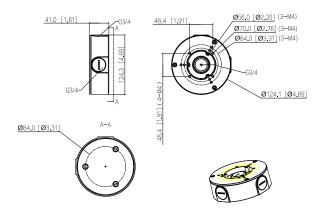

### Structure

| Casing Material      | Aluminum alloy                                                 |
|----------------------|----------------------------------------------------------------|
| Product Dimensions   | Φ124.3 mm × 41.0 mm (Φ4.89" × 1.61")                           |
| Appearance Color     | Black                                                          |
| Net Weight           | 0.34 kg (0.75 lb)                                              |
| Gross Weight         | 0.40 kg (0.88 lb)                                              |
| Load Bearing         | 3.0 kg (6.61 lb)                                               |
| Installation         | Junction mount                                                 |
| Screw Thread Type    | G3/4                                                           |
| Applicable Model     | Please see "Camera Accessories Selection"                      |
| Packaging Dimensions | 146 mm × 65 mm × 147 mm (5.75" × 2.56" × 5.79")<br>(L × W × H) |

## Dimensions (mm[inch])