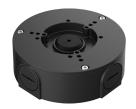

# DH-PFA130-E-B

Water-proof Junction Box

- · Built of aluminum alloy.
- · IP66 rated.
- · Suitable for a variety of cameras and is elegant.

#### **Series Overview**

Dahua Junction Box is beautifully designed and highly convenient. Cables can be organized in it and there are outlets at the bottom and side of the box, making it easy to install and use.

### Structure

| Casing Material      | Aluminum alloy                                                 |
|----------------------|----------------------------------------------------------------|
| Product Dimensions   | Φ124.3 mm × 41.0 mm (Φ4.89" × 1.61")                           |
| Appearance Color     | Black                                                          |
| Net Weight           | 0.34 kg (0.75 lb)                                              |
| Gross Weight         | 0.40 kg (0.88 lb)                                              |
| Load Bearing         | 3.0 kg (6.61 lb)                                               |
| Installation         | Junction mount                                                 |
| Screw Thread Type    | G3/4                                                           |
| Applicable Model     | Please see "Camera Accessories Selection"                      |
| Packaging Dimensions | 146 mm × 65 mm × 147 mm (5.75" × 2.56" × 5.79")<br>(L × W × H) |