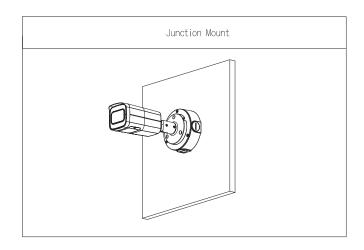

× 2.56" × 5.79")<br>(L × W × H) |

#### Environment

| Protection            | IP66                                 |
|-----------------------|--------------------------------------|
| Operating Temperature | -40 °C to +60 °C (-40 °F to +140 °F) |
| Operating Humidity    | <90% (RH)                            |
| Storage Temperature   | -40 °C to +60 °C (-40 °F to +140 °F) |
| Storage Humidity      | 10%-90% (RH)                         |
| Anti-corrosion Level  | Basic Protection                     |

| Ordering Information |               |                          |
|----------------------|---------------|--------------------------|
| Туре                 | Model         | Description              |
| Camera<br>Mount      | DH-PFA130-E-B | Water-proof Junction Box |

### Installation



## Dimensions (mm[inch])



## **Package Information**

- $\cdot$  Water-proof junction box  $\times$  1
- M4×10 screw × 4
- ST4×25 screw × 3
- Plastic anchor × 3
- S3.0 wrench × 1
- Mounting sticker  $\times$  1