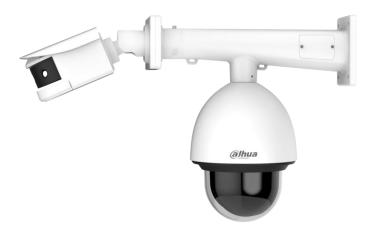

|  |
| Color                 | White                               |  |
| Operating Temperature | -40°C ~60°C(-40°F ~+140°F)          |  |
| Humidity              | 0~90% RH                            |  |
| Applicable Model      | Bullet: HFWxxE-Z/PFWxx series       |  |
|                       | PTZ: SD49/65F/6AE/6AL/60 series     |  |

### **Order Information**

| Туре         | Part Number | Description                   |
|--------------|-------------|-------------------------------|
| Camera mount | DH-PFB413W  | Bullet-PTZ integrated bracket |
|              |             | _ Dahua brand                 |
|              | PFB413W     | Bullet-PTZ integrated bracket |
|              |             | _Neutral, no brand            |

## **Dimensions (mm/inch)**



### **Application**



### **Package Information**

- Integrated bracket \*1
- Application manual \*1
- Adapter part \*1
- Matched screw \*11
- Wrench \*3

| Package data             |                                        |  |
|--------------------------|----------------------------------------|--|
| Box Dimension            | 643mmx254mmx165mm(25.31"x10"x6.5")     |  |
| Box Weight               | 2.5kg (5.51lb)                         |  |
| Protective Box Dimension | 669mmx538mmx376mm(26.34"x21.18"x14.8") |  |
| Box In Protective Box    | 4 In 1                                 |  |