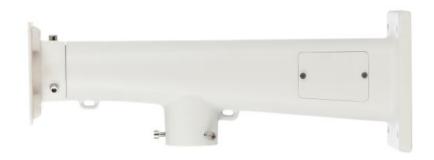

#### **Features**

- Neat & Integrated design, wall mount and hidden line design.
- Material: Aluminum.
- Support linkage scheme between bullet camera and speed dome, integrated installation.
- Safety rope hook attached, secure and reliable.
- Maintenance cover board attached, convenient operation.

### **Technical Specifications**

| Model                 | DH-PFB413W                          |  |
|-----------------------|-------------------------------------|--|
| General               |                                     |  |
| Material              | Aluminum                            |  |
| Dimension             | 434mmx160mmx160mm(17.09"x6.3"x6.3") |  |
| Load Bearing          | Bullet: 3kg (6.61lb)                |  |
|                       | PTZ: 7kg (15.43lb)                  |  |
| Weight                | 2.0kg (4.41lb)                      |  |
| Color                 | White                               |  |
| Operating Temperature | -40°C ~60°C(-40°F ~+140°F)          |  |
| Humidity              | 0~90% RH                            |  |
| Applicable Model      | Bullet: HFWxxE-Z/PFWxx series       |  |
|                       | PTZ: SD49/65F/6AE/6AL/60 series     |  |