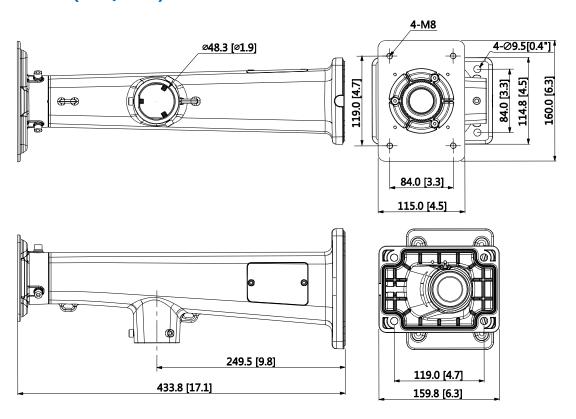

## **Dimensions (mm/inch)**

### **Technical Specifications**

| Model                 | DH-PFB413W                          |  |
|-----------------------|-------------------------------------|--|
| General               |                                     |  |
| Material              | Aluminum                            |  |
| Dimension             | 434mmx160mmx160mm(17.09"x6.3"x6.3") |  |
| Load Bearing          | Bullet: 3kg (6.61lb)                |  |
|                       | PTZ: 7kg (15.43lb)                  |  |
| Weight                | 2.0kg (4.41lb)                      |  |
| Color                 | White                               |  |
| Operating Temperature | -40°C ~60°C(-40°F ~+140°F)          |  |
| Humidity              | 0~90% RH                            |  |
| Applicable Model      | Bullet: HFWxxE-Z/PFWxx series       |  |
|                       | PTZ: SD49/65F/6AE/6AL/60 series     |  |