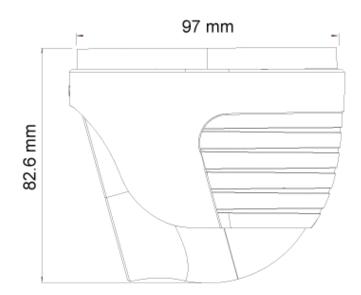

### SPECIFICATIONS

| Iris                | Fixed Iris                                                                                         |
|---------------------|----------------------------------------------------------------------------------------------------|
| Lens Mount          | M12 mount                                                                                          |
| Protection Rate     | Water Proof: IP67                                                                                  |
| Bracket             | 3-Axis Bracket                                                                                     |
| Dimensions          | Ø97mm×82.6mm                                                                                       |
| Weight (gross)      | ~450g                                                                                              |
| Network             | RJ45 (+PoE)                                                                                        |
| Power               | DC Socket                                                                                          |
| Analog Video Output | No                                                                                                 |
| Audio Connectivity  | Built-In Microphone + Audio Input                                                                  |
| SD Card             | Event/Schedule based Main/Sub-Stream recording (Up to 128Gb)                                       |
| Hard Reset Button   | Yes                                                                                                |
| Alarm               | No                                                                                                 |
| Remote Monitoring   | IE Browsing, CMS Software, Provision Cam2 Mobile App                                               |
| User Access         | Supports simultaneous monitoring for up to 10 users with multi-stream real time transmission       |
| Network Protocol    | IPv4, IPv6, TCP, UDP, DHCP, NTP, DDNS, 802.1X, RTSP, Multicast, UPnP, Email, FTP, HTTPS, QoS, P2P" |
| ONVIF               | Yes                                                                                                |
| Ethernet            | 100Mbps                                                                                            |
| PoE                 | Yes                                                                                                |
| Power Supply        | DC12V/~400mA / PoE/~5.2W                                                                           |
| Work Environment    | -30°C~60°C, 10%~90% Humidity                                                                       |
| Junction Box        | PR-JB12IP66 - PR-JB12IP64 - PR-WB-A                                                                |

### DIMENSIONS