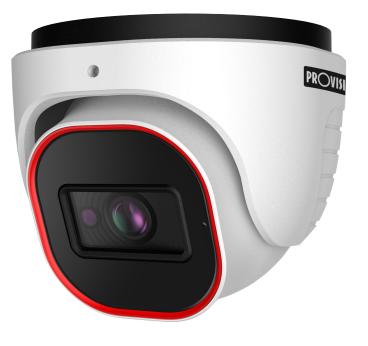

### 20M IR 4MP FIXED LENS TURRET DOME CAMERA

Equipped with a 2.8mm fixed lens, this 4MP Turret Dome camera is designed for short distance surveillance (up to 20m) in both indoor and outdoor scenarios.

The camera offers broad possibilities for Analytics, from Face Detection all the way to the outstanding DDA Analytics (Detect, Distinguish, Alert) which has the ability to perform object recognition and object counting. With a various of detection rules and triggers, DI-340IPE-28 camera will help to put an end to false alarms.