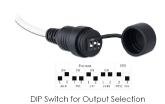

# IV-390A37 V2

| SPECIFICATIONS         |                                                                             |
|------------------------|-----------------------------------------------------------------------------|
| Image Sensor           | 1/3" 2MP SENSOR                                                             |
| Image Format           | 16:9                                                                        |
| Effective Pixels       | 1984x1225                                                                   |
| Scanning System        | Progressive                                                                 |
| Resolution             | 2MP: 1920x1080 AHD/TVI/CVI<br>1MP: 1280x720 AHD/TVI/CVI<br>CVBS: 700TVL     |
| FPS                    | 25/30FPS                                                                    |
| Min. Illumination      | Color: 0.1lux @F2.0, AGC ON B/W: 0lux with IR                               |
| D&N                    | True Day&Night-ICR                                                          |
| IR LED                 | 36Pcs (10m)                                                                 |
| OSD Menu               | Available via CoC Only                                                      |
| CoC Support            | Yes                                                                         |
| Day & Night Mode       | Ext/Auto/Day/Night                                                          |
| Backlight Compensation | BLC/HLC                                                                     |
| S/N Ratio              | ≥80dB (AGC OFF)                                                             |
| White Balance          | Auto / Manual                                                               |
| Noise Reduction        | 3D-DNR for HD Analog<br>2D-DNR for CVBS<br>2MP / 1MP (Selected by OSD Menu) |
| Video Output           | AHD/TVI/CVI/CVBS + PAL/NTSC (Selected by DIP Switch                         |
| Privacy Mask           | Yes                                                                         |
| D-Effect               | Mirror + Flip                                                               |
| WDR                    | Digital                                                                     |
| Lens (Field Of View)   | 3.7mm Mega-Pixel Fixed (78°)                                                |
| Power                  | DC12V/300mA                                                                 |
| Operation Temperature  | -20°C ~ 50°C, 10% ~ 90% humidity                                            |
| Protection Rate        | <del>-</del>                                                                |
| Dimensions             | 104*70.8*93.2mm                                                             |
| Net Weight             | 275g                                                                        |
| Junction Box           | _                                                                           |