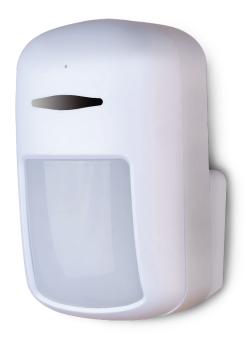

#### 10M IR HIDDEN CAMERA IN DUMMY PIR HOUSING

This dummy PIR 2MP camera is designed to cover the need for concealed cameras, it covers short distance surveillance (up to 10m) for indoor scenarios.

With its great performances, reliablility and affordable price IV-320IP-37 camera is the perfect solution for concealed installations.

#### **MAIN FEATURES**

- 2MP
- Pro Series
- 1920x1080 Resolution
- 78° field of view3D-DNR
- 4 in 1 (DIP Switch AHD/TVI/CVI/CVBS + PAL/NTSC)
- COC support