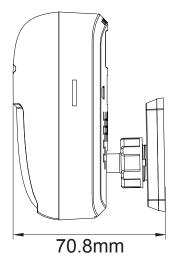

# IV-390A37 V2

| SPECIFICATIONS         |                                                                             |
|------------------------|-----------------------------------------------------------------------------|
| Image Sensor           | 1/3" 2MP SENSOR                                                             |
| Image Format           | 16:9                                                                        |
| Effective Pixels       | 1984x1225                                                                   |
| Scanning System        | Progressive                                                                 |
| Resolution             | 2MP: 1920x1080 AHD/TVI/CVI<br>1MP: 1280x720 AHD/TVI/CVI<br>CVBS: 700TVL     |
| FPS                    | 25/30FPS                                                                    |
| Min. Illumination      | Color: 0.1lux @F2.0, AGC ON B/W: 0lux with IR                               |
| D&N                    | True Day&Night-ICR                                                          |
| IR LED                 | 36Pcs (10m)                                                                 |
| OSD Menu               | Available via CoC Only                                                      |
| CoC Support            | Yes                                                                         |
| Day & Night Mode       | Ext/Auto/Day/Night                                                          |
| Backlight Compensation | BLC/HLC                                                                     |
| S/N Ratio              | ≥80dB (AGC OFF)                                                             |
| White Balance          | Auto / Manual                                                               |
| Noise Reduction        | 3D-DNR for HD Analog<br>2D-DNR for CVBS<br>2MP / 1MP (Selected by OSD Menu) |
| Video Output           | AHD/TVI/CVI/CVBS + PAL/NTSC (Selected by DIP Switch                         |
| Privacy Mask           | Yes                                                                         |
| D-Effect               | Mirror + Flip                                                               |
| WDR                    | Digital                                                                     |
| Lens (Field Of View)   | 3.7mm Mega-Pixel Fixed (78°)                                                |
| Power                  | DC12V/300mA                                                                 |
| Operation Temperature  | -20°C ~ 50°C, 10% ~ 90% humidity                                            |
| Protection Rate        | <del>-</del>                                                                |
| Dimensions             | 104*70.8*93.2mm                                                             |
| Net Weight             | 275g                                                                        |
| Junction Box           | _                                                                           |

### DIMENSIONS