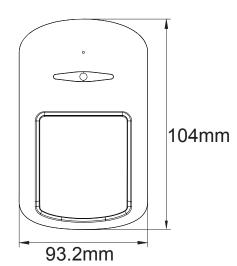

# IV-390A37 V2

| SPECIFICATIONS         |                                                                             |
|------------------------|-----------------------------------------------------------------------------|
| Image Sensor           | 1/3" 2MP SENSOR                                                             |
| Image Format           | 16:9                                                                        |
| Effective Pixels       | 1984x1225                                                                   |
| Scanning System        | Progressive                                                                 |
| Resolution             | 2MP: 1920x1080 AHD/TVI/CVI<br>1MP: 1280x720 AHD/TVI/CVI<br>CVBS: 700TVL     |
| FPS                    | 25/30FPS                                                                    |
| Min. Illumination      | Color: 0.1lux @F2.0, AGC ON B/W: 0lux with IR                               |
| D&N                    | True Day&Night-ICR                                                          |
| IR LED                 | 36Pcs (10m)                                                                 |
| OSD Menu               | Available via CoC Only                                                      |
| CoC Support            | Yes                                                                         |
| Day & Night Mode       | Ext/Auto/Day/Night                                                          |
| Backlight Compensation | BLC/HLC                                                                     |
| S/N Ratio              | ≥80dB (AGC OFF)                                                             |
| White Balance          | Auto / Manual                                                               |
| Noise Reduction        | 3D-DNR for HD Analog<br>2D-DNR for CVBS<br>2MP / 1MP (Selected by OSD Menu) |
| Video Output           | AHD/TVI/CVI/CVBS + PAL/NTSC (Selected by DIP Switch                         |
| Privacy Mask           | Yes                                                                         |
| D-Effect               | Mirror + Flip                                                               |
| WDR                    | Digital                                                                     |
| Lens (Field Of View)   | 3.7mm Mega-Pixel Fixed (78°)                                                |
| Power                  | DC12V/300mA                                                                 |
| Operation Temperature  | -20°C ~ 50°C, 10% ~ 90% humidity                                            |
| Protection Rate        | <del>-</del>                                                                |
| Dimensions             | 104*70.8*93.2mm                                                             |
| Net Weight             | 275g                                                                        |
| Junction Box           | _                                                                           |

### DIMENSIONS