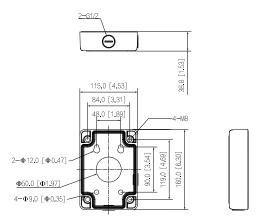

## Dimensions (mm[inch])

#### Structure

| Casing Material    | Aluminum alloy                                                                                              |
|--------------------|-------------------------------------------------------------------------------------------------------------|
| Product Dimensions | 115.0 mm $\times$ 160.0 mm $\times$ 38.8 mm (4.53" $\times$ 6.30" $\times$ 1.53") (L $\times$ W $\times$ H) |
| Appearance Color   | White                                                                                                       |
| Net Weight         | 0.53 kg (1.17 lb)                                                                                           |
| Gross Weight       | 0.62 kg (1.37 lb)                                                                                           |
| Load Bearing       | 12.0 kg (26.46 lb)                                                                                          |
| Installation       | Junction mount                                                                                              |
| Screw Thread Type  | G1/2                                                                                                        |
| Applicable Model   | Please see "Camera Accessories Selection"                                                                   |