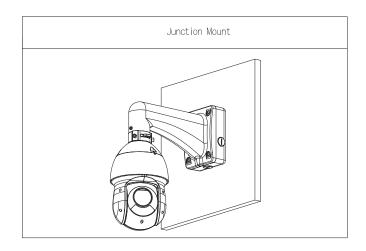

#### Installation

#### Structure

| Casing Material    | Aluminum alloy                                                                                              |
|--------------------|-------------------------------------------------------------------------------------------------------------|
| Product Dimensions | 115.0 mm $\times$ 160.0 mm $\times$ 38.8 mm (4.53" $\times$ 6.30" $\times$ 1.53") (L $\times$ W $\times$ H) |
| Appearance Color   | White                                                                                                       |
| Net Weight         | 0.53 kg (1.17 lb)                                                                                           |
| Gross Weight       | 0.62 kg (1.37 lb)                                                                                           |
| Load Bearing       | 12.0 kg (26.46 lb)                                                                                          |
| Installation       | Junction mount                                                                                              |
| Screw Thread Type  | G1/2                                                                                                        |
| Applicable Model   | Please see "Camera Accessories Selection"                                                                   |